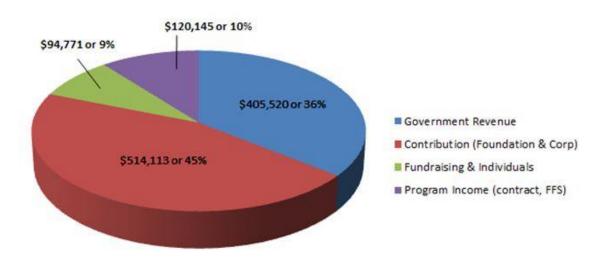

sportation Workers Identification Card (TWIC).



### **Commercial Transportation Careers (CTC)**

Our CTC Training Program provides industry specific skill training and access to behind-the-wheel training. Designed to overcome the cost of CDL training, the CTC program helps clients obtain their CDL-B and secure a variety of positions in commercial transportation.



## **Program Impact**

Maryland New Directions maintains a high level of impact, both in the lives of our clients and on the local economy. Changing lives one job at a time, we are putting more people in to living wage careers, reducing the need for government benefits, and creating contributing members of society. Since inception, nearly 139,500 individuals have benefited from our services.





## FY 2018 Financial Details





## **A New Direction**

For young adults ages 18-24, Maryland New Directions offers the opportunity to establish a career with a living wage when college just isn't an option. With no cost to the client, MND offers specialized career training, industry specific certifications, individualized job coaching, resume and interviewing skills, and a brighter future!

"MND is a life changing program...seriously! After completion of the Maritime Transportation Distribution and Logistics training program, I will be taking the Forklift Certification and will be well prepared to get a good job to support my daughter, who arrives next month". ~ Matthew

Matthew successfully obtained his forklift certification and quickly secured gainful employment with Second Chance, LLC!





Matisse was working h