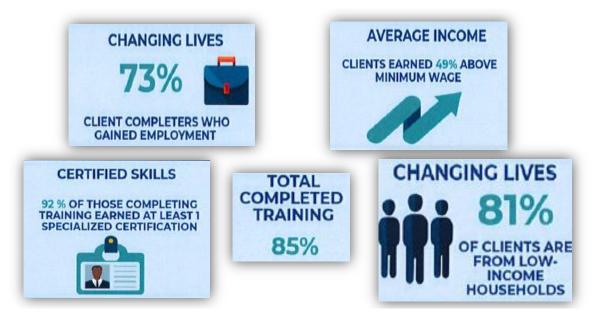

## **Program Impact**

Maryland New Directions maintains a high level of impact, both in the lives of our clients and on the local economy. Changing lives one job at a time, we are putting more people in to living wage careers, reducing the need for government benefits, and creating contributing members of society. Since inception, nearly 139,500 individuals have benefited from our services.